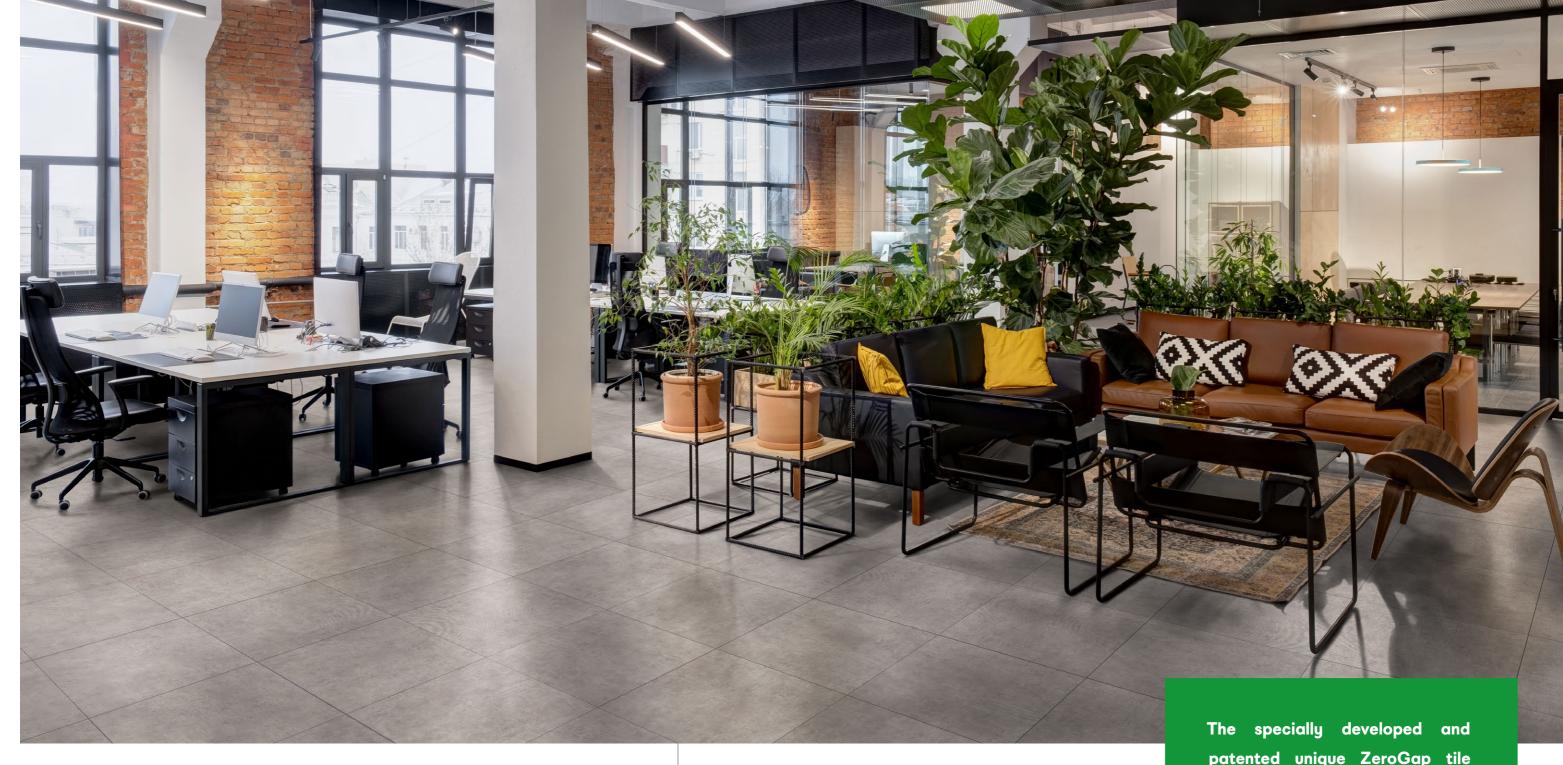

patented unique ZeroGap tile lock system guarantees minimum water permeability and it protection against the ingress of dirt. It also guarantees that the tiles easily fit together when laid out and form one compact whole.

## FAST INSTALLATION

Thanks to the combination of Fortelock tiles and heavy-duty vinyl flooring, the installation is very simple and can be done conveniently while at full operation and without the need for complicated underfloor preparation.