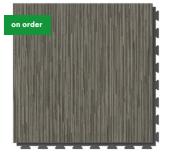

Bolivia T31 Brown ECO Bolivia T31 Beige

Bolivia T89 Brown ECO Bolivia T89 Beige

Bolivia T97 Graphite Bolivia T97 Graphite ECO

Elias T32 Brown ECO Elias T32 Beige

Elias T93 Graphite Elias T93 Graphite ECO

Pinnacles T83 Graphite

Pinnacles T83 Graphite ECO

allows you to fine-tune your interior exactly as you wish.

- Minimal water permeability and protection against the ingress of dirt thanks to the patented ZeroGap lock
- Significantly faster installation compared to conventional floor coverings
- Wide selection of designs and combinations, including seams
- In case of damage, only the damaged section can be replaced
- The floor can be installed conveniently without the need to restrict operations
- We help to protect nature Base layer of ECO-marked tiles contains recycled raw materials
- Warranty up to 12 years