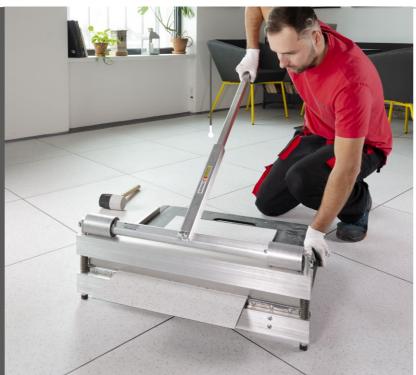

## FAST INSTALLATION

Thanks to the combination of Fortelock tiles and heavy-duty vinyl flooring, the installation is very simple and can be done conveniently while at full operation and without the need for complicated underfloor preparation.

The combination of Fortelock tiles and heavy-duty vinyl has another great advantage. In case of damage, only the damaged tile can be replaced without the need to disassemble the floor.